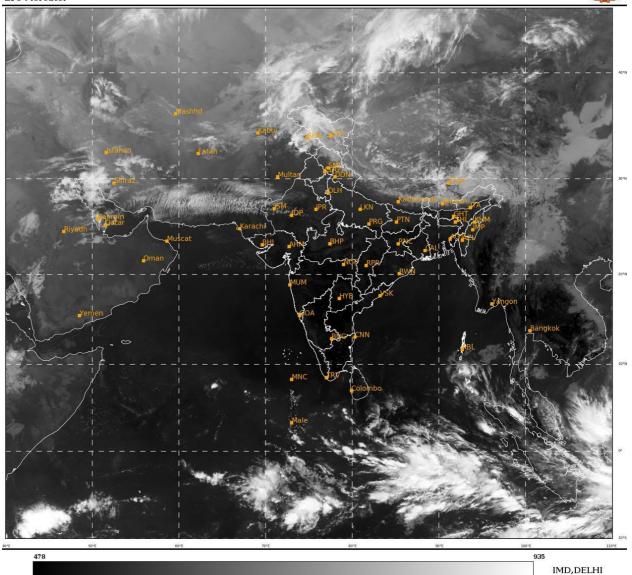

#### **BAY OF BENGAL:**

SCATTERED LOW AND MEDIUM CLOUDS WITH EMBEDDED ISOLATED MODERATE TO INTENSE CONVECTION LAY OVER SOUTH ANDAMAN SEA ADJOINING SOUTHEAST BAY OF BENGAL.

### **ARABIAN SEA:**

ISOLATED MEDIUM AND HIGH CLOUDS LAY OVER NORTH ARABIAN SEA.